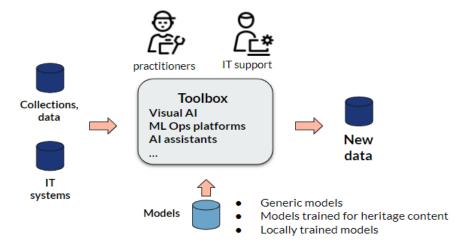

of Digital Services and network Direction



« Al team » of 3 members with complementary skills:

Project management, digital collection expertise, IT support

A larger community of 30+ people involved in the projects according to different needs: technical expertise, collection expertise, administrative support...

A broader "aware" of Al activities through workshops, webinars, newsletters...

### **Several steps of AI projects**



Al team

**Dedicated project team** 

#### Industrialisation

## Gallica Images 2023-2026

Querying images in the whole Gallica collection based on Al-generated keywords

- Segmenting all images (50M?) in Gallica (≈ 250M pages)
- Automatic image indexing
- Providing access (API, IIIF)











### **Experimentations**

# HTR (handwritten text recognition)



| Auteur Rivière (Bertrande de)<br>Titre: Ra Pension Bienaime | S° 4° 28429<br>Inventaire Sablé<br>586 /2538 |  |  |
|-------------------------------------------------------------|----------------------------------------------|--|--|
| Adresse: Paris                                              | Arrivée à Sablé                              |  |  |
| Date: 1553 /-Format: 21,5111.: M.                           |                                              |  |  |
| Pp./M. 125 caw en coul.                                     | Nbre, de vol :                               |  |  |
| NOTES                                                       |                                              |  |  |

| brochage impr.      | Manques constatés  |                           |  |  |
|---------------