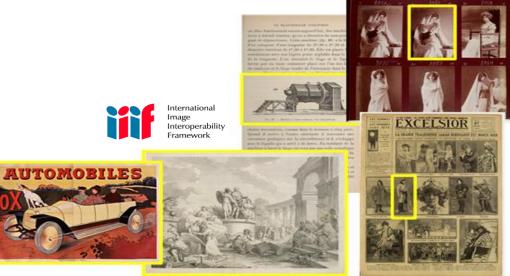

## Gallica Images 2023-2026

Querying images in the whole Gallica collection based on Al-generated keywords

- Segmenting all images (50M?) in Gallica (≈ 250M pages)
- Automatic image indexing
- Providing access (API, IIIF)

## **BENEFITS**

Fostering R&D and prototyping (in-house, external)

Easy access to collections

Uniform data model for all documents types

Makes production pipelines easier to develop and operate

On-going work and momentum from the IIIF community:

Al/Machine Learning Community Group

The more IIIF compatible libraries there are, the more Al activity is generated on collections

See also: IIIF Guide for Chief Information Officers