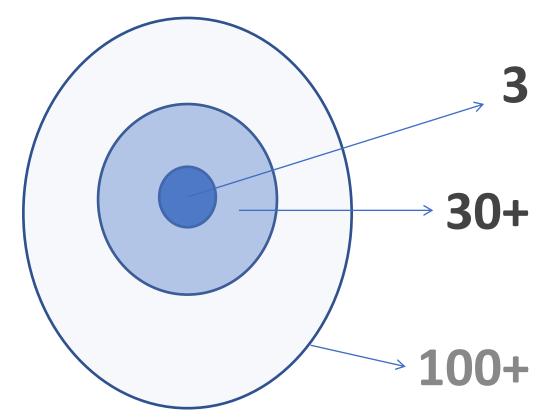

# **Sponsorship :** Head of Digital Services and network Direction

« Al team » of 3 members with complementary skills:

Project management, digital collection expertise, IT support

A larger community of 30+ people involved in the projects according to different needs: technical expertise, collection expertise, administrative support...